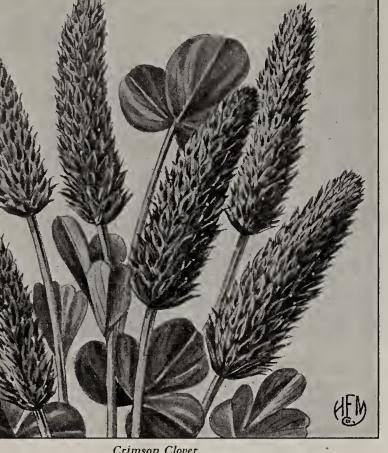

25c. per lb.; 10 lbs., \$2.25.

Rye Grass, English or Perennial. 24 lbs. per bu. 25c. per lb.; 10 lbs., \$2.00.

Rye Grass, Italian (*Imported*). 18 lbs. per bu. 25c. per lb.; 10 lbs., \$2.00.

Sudan Grass (Annual). 25c. per lb.; 10 lbs., \$2.00.

Timothy. 45 lbs. per bu. 15c. per lb.; 10 lbs., \$1.10. Wood Meadow. 14 lbs. per bu. 60c. per lb.; 10 lbs., \$5.75.

## MICHELL'S HIGH GRADE FARM SEEDS

PRICES WHERE QUOTED SUBJECT TO MARKET CHANGES

**DWARF ESSEX RAPE**An indispensable green food for sheep and hogs; produces enormous crops. Sow 6 lbs. per acre, from April 1st to October 1st. 50 lbs. per bu. Price on application.



Rosen. An exceedingly heavy yielder; large, full heads. Sow 1½ bushels per acre. 56 lbs. per bu.

Pennsylvania White.

Prices on Winter Rye quoted upon application.



Crimson Clover

## **CLOVERS**

Weight of Clovers, 60 lbs. per bu.

Alfalfa or Lucerne (Medicago Sativa). (Non-irrigated, Westerngrown seed.) Sow during May, August and September, not less than ½ bushel (30 lbs.) per acre, preferably with no other crop. Price on application.

Alfalfa (Grimm Strain). Claimed to be hardy in any and all regions; a heavy yielder and of deep-rooting ability. It requires about 15 to 20 lbs. of Grimm Alfalfa to seed an acre on account of its great root system. Price on application.

Alsike or Swedish Clover (Trifolium Hybridum). One of the best for mixing with timothy; it is perfectly hardy in every climate or soil condition; grows 1 to 2 feet high. Sow early in the Spring or late Summer and early Autumn, 10 to 15 lbs. per acre alone or 8 lbs. with timothy. Pri